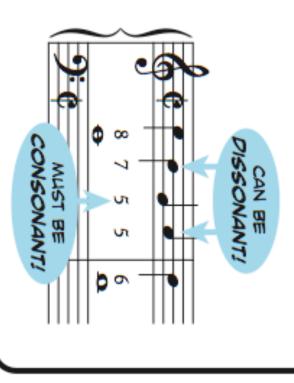

## Third Species Consonance and Dissonance

- Downbeat must be consonant, always
- Beat 3 is usually consonant, too, unless it's the only dissonance in the measure
- Beats 2 and 4 can be dissonant as long as they are passing tones
   or neighbor tones
- Two special figures also OK…