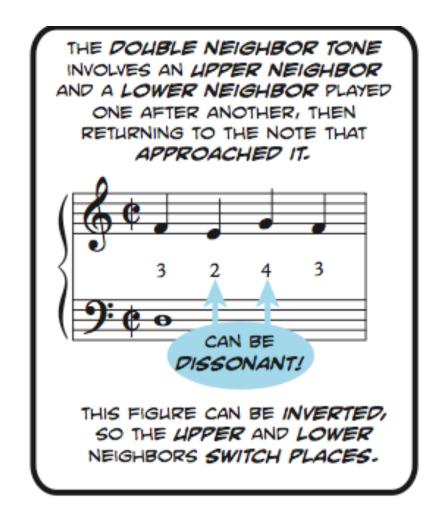

## Third Species Consonance and Dissonance

- Downbeat must be consonant, always
- Beat 3 is usually consonant, too, unless it's the only dissonance in the measure
- Beats 2 and 4 can be dissonant as long as they are passing tones
   or neighbor tones
- Two special figures also OK…

#### Double Neighbor