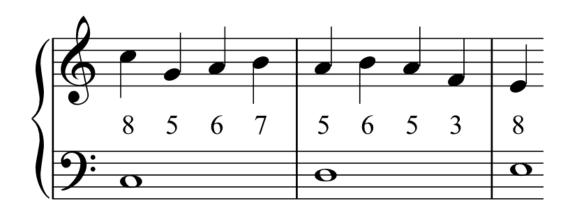

#### Third Species

- Contrapuntal line in quarter notes over whole note CF (cantus firmus)
- RULES:
  - Don't leap more than once in same direction (consecutively)
  - All leaps >3<sup>rd</sup> must be counterbalanced by steps in opposite direction (like 5<sup>th</sup> in 1<sup>st</sup> species)