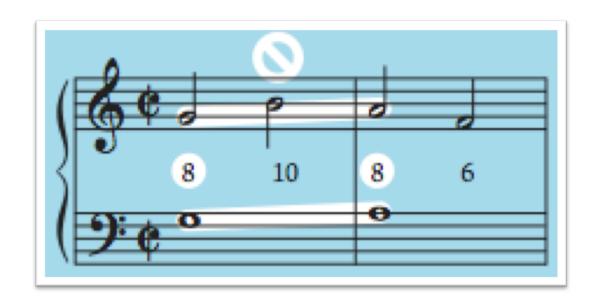

#### Second Species (continued)

- Treat those perfect intervals right!
  - If perfect interval on downbeat, approach by contrary motion,
     stepwise in at least one voice
  - Avoid parallel 5ths and 8ves on consecutive downbeats (and all beats in between)